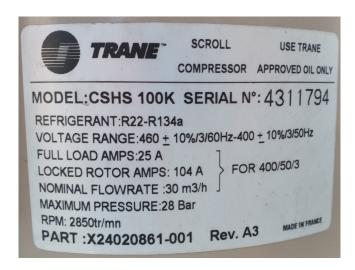

## **Specifications**

| Trane                    |
|--------------------------|
| CSHS 100K                |
| Freon                    |
| 26,8*                    |
| 18,2*                    |
| 14,7*                    |
| 11,7*                    |
| ✓                        |
| 30,0                     |
| *Capacity based on freon |
| type: R134A              |
| 80                       |
| 350x360x630 mm           |
| (LxWxH)                  |
| 2                        |
|                          |

#### **Used Trane CSHS 100K**

Used Trane CSHS 100K freon scroll compressor with a sight glass. The compressor has a displacement of 30,0 m<sup>3</sup>/h

\*Why choose for HOSBV? Were not only the largest used refrigeration specialist in Europe, but also, we deliver all equipment including an extensive test, warranty and industrial cleaning. \*Optional we can also perform a new paint job and arrange the logistics.