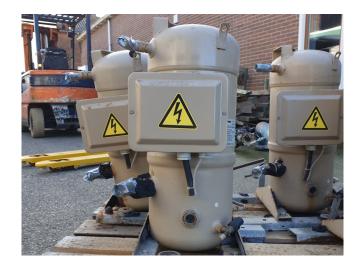

#### **Used Trane CSHS 100K**

Used Trane CSHS 100K freon scroll compressor with a sight glass. The compressor has a displacement of 30,0 m<sup>3</sup>/h

\*Why choose for HOSBV? Were not only the largest used refrigeration specialist in Europe, but also, we deliver all equipment including an extensive test, warranty and industrial cleaning. \*Optional we can also perform a new paint job and arrange the logistics.