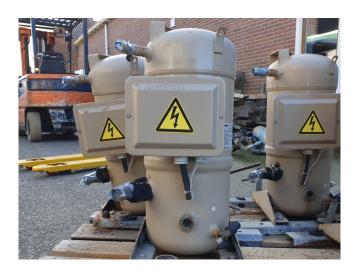

#### **Used Trane CSHS 100K**

Used Trane CSHS 100K freon scroll compressor with a sight glass. The compressor has a displacement of 30,0 m<sup>3</sup>/h

\*Why choose for HOSBV? Were not only the largest used refrigeration specialist in Europe, but also, we deliver all equipment including an extensive test, warranty and industrial cleaning. \*Optional we can also perform a new paint job and arrange the logistics.