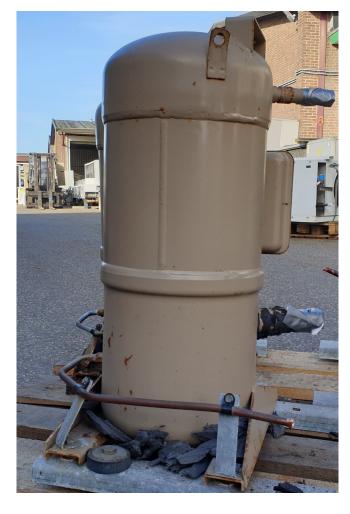

#### **Used Trane CSHS 100K**

Used Trane CSHS 100K freon scroll compressor with a sight glass. The compressor has a displacement of 30,0 m<sup>3</sup>/h

\*Why choose for HOSBV? Were not only the largest used refrigeration specialist in Europe, but also, we deliver all equipment including an extensive test, warranty and industrial cleaning. \*Optional we can also perform a new paint job and arrange the logistics.